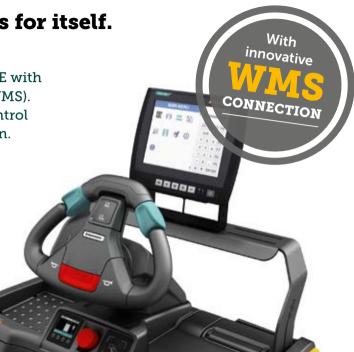

## The only remote control that thinks for itself. The intelligent driveNAVIGATION.

With driveNAVIGATION, you can even connect the ECE with easyPILOT to your warehouse management system (WMS). The operator only needs to "double tap" the remote control and the ECE stops automatically at the right destination. The driver can completely focus on the next pick.

#### Your advantages:

- The only WMS-compatible remote control solution on the market.
- Increased picking performance.
- Enhanced process reliability to avoid errors.