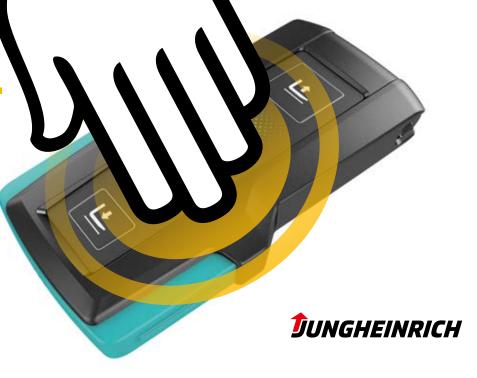

### **Quickly connected**

With every ECE in the fleet via NFC pairing.

## How to pick with ease. Just start with a double tap.

Tap on the remote control twice and the ECE low level order picker (series 2 and 3) drives automatically along the route specified beforehand. Is a stop required? A single tap is enough to halt the ECE.