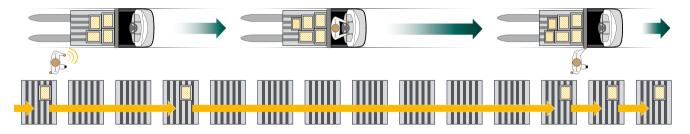

## Thanks to three combinable operating modes.

With easyPILOT, the ECE now offers a total of three operating modes, which may be combined seamlessly. When used correctly, they avoid unnecessary routes and achieve unsurpassed picking numbers.

#### easyPILOT remote travel

Remote-controlled operation for medium-distance routes in aisles.

#### **Driving with jetPILOT**

Normal travel mode for long routes.

#### Guidance via touch mode

Pedestrian operation for very short routes.